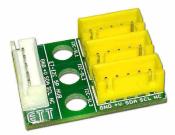

# ET-I2C 5P HUB

### (P-ET-A-00627)

This PCB is designed to be HUB for Connector 4PIN and Connector 5PIN in a system of Connector I2C BUS of ETT; so, it can connect to I2C and expand into 3 Connectors that all are linked together.

- ET-I2C 4P HUB can be used with the I2C System as 4PIN of ETT.
- 3 Holes on board can be fixed to LEGO.
- ET-I2C 5P HUB can be used with the I2C System as 5PIN of ETT.
- PCB Size: 32 x 24 mm.

- PCB Size: 32 x 24 mm.
- 3 Holes on board can be fixed to LEGO.

ET-I2C 5P HUB