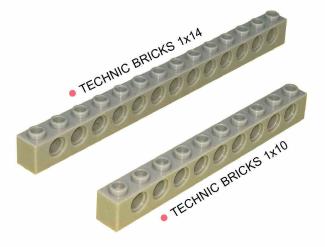

## **TECHNIC BRICKS 1 x 14** (A-MO-M-00162)

## **TECHNIC BRICKS 1 x 10** (A-MO-M-00167)

TECHNIC BRICKS 1 X 14 and 1 X 10 is a part of BRICK that has both PIN and HOLES internal BRICKS.

- TECHNIC BRICKS 1 X 14 has 14 PINS and 13 HOLES; and Dimensions: 112 x 8 x 10 mm.
- TECHNIC BRICKS 1 X 10 has 10 PINS and 9 HOLES; and Dimensions: 80 x 8 x 10 mm.