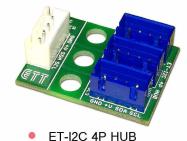

## ET-I2C 4P HUB

### (P-ET-A-00626)

### (P-ET-A-00627)

This PCB is designed to be HUB for Connector 4PIN and Connector 5PIN in a system of Connector I2C BUS of ETT; so, it can connect to I2C and expand into 3 Connectors that all are linked together.

- ET-I2C 4P HUB can be used with the I2C System as 4PIN of ETT.
- 3 Holes on board can be fixed to LEGO.
- ET-I2C 5P HUB can be used with the I2C System as 5PIN of ETT.
- PCB Size: 32 x 24 mm.

- PCB Size: 32 x 24 mm.
- 3 Holes on board can be fixed to LEGO.