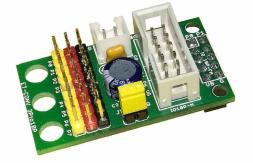

## ET-CONV 3P TO 10P (P-ET-A-00625)

**ET-CONV 3P TO 1P** ... This PCB converts Connector from 3PIN I/O on Board ET-BBC-GPIO V1 to Connector 10PIN HEADER ETT; so, it can be used together with a system of Board INPUT/OUTPUT I/O of ETT conveniently such as ET-OPTO RELAY4, ET-OPTO DCIN4, ET-TEST I/O. Connector 3PIN 2.54mm. has 8 sets of Connector P, VCC, GND that

PRODUCT CATALOG 3/2019

lectronics Technology Team

can be connected to Pin of Connector 10PIN HEADER ETT.

 Connector 10PIN HEADER ETT MALE and FEMALE under PCB can be connected to ETT Boards easily

- 3-Holes on board can be fixed to LEGO
- PCB Size: 42 x 24 mm.