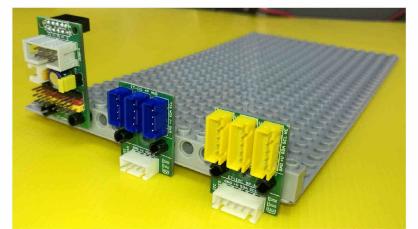

 An example of connecting TECHNIC BRICKS 1 X 14 together with TECHNIC PIN WITH FRICTION, ET-BBC-GPIO V1, ET-I2C 4P HUB, and ET-I2C 5P HUB.

Tel:02-7121120 e-mail:sale@etteam.com www.efteam.com Fax : 02-3917216 Line ID : etteam1